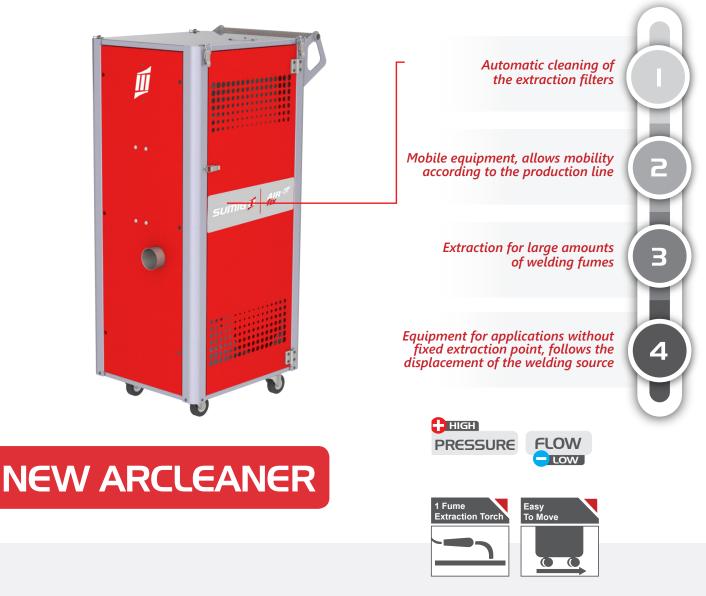

## ARCLEANER

Welding Application with Fume Extraction Torch

The **ARCLEANER** is designed to work with just a single torch;

It allows great mobility and ease of installation. It has a filter with great capacity of particulates retention; it has a box of recollection and automatic cleaning of the filter. Robust equipment and designed for companies that use heavy welding in their lines. ArCleaner is ideal for:

- Agricultural industry;
- Shipyards;
- Road implements;
- Heavy applications in general.

Edition 07/2018

SUMIG USA CORPORATION 8600 Commodity Circle #159 Orlando, FL 32819 +1 800 503 9717 www.sumigusa.com sumigusa@sumig.com